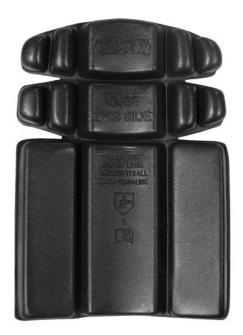

### **Product details**

- measurements: 23 x 16 x 1,8 cm 9,06 x 6,30 x 0,71 inch
- complies with all tests for ergonomics, perforation, force and impact
- the pre-formed knee pads fit perfectly around the knee and provide an optimal protection

## **Quality: Polyethylene**

100 % polyethylene

#### Colours

black (0704)

# Certificates

certified EN 14404:2004+A1:2010 Type 2 Level 1 - in combination with the EN 14404:2004+A1:2010 certified DASSY clothing